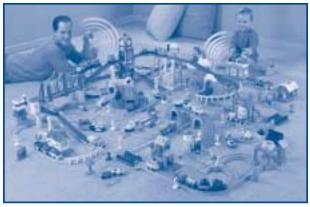

# The more you collect, the more fun it gets!

Add the C6449 Elevation Track Pack - Ramps (sold separately) to build this layout and climb to the top of the mountain.

Playsets and accessories sold separately and subject to availability. Two of each Elevation Track Packs used to make this configuration.